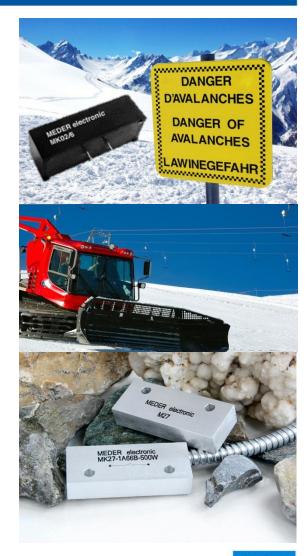

#### **MK02**

#### **Ferromagnetic Metal Sensor**

- The MK02 has a wide range of applications
- No external magnet required. Uses the metal target being detected to change states
- Available in lead form and through hole PCB form

#### MK27 / M27

### **Environmentally Sound & Rugged Aluminum Design!**

- Reed Sensor is magnetically activated
- Robust aluminium housing is environmentally sound
- Protection from vandalism and sabotage –Cable in metal protective jacket
- Actuator magnet is included

### **Applications**

- Metal doors at Snow Groomer cabines
- Piston retraction sensing
- Crane booms
- Snow Groomer Vehicles Equipment
- www.meder.com => Applications