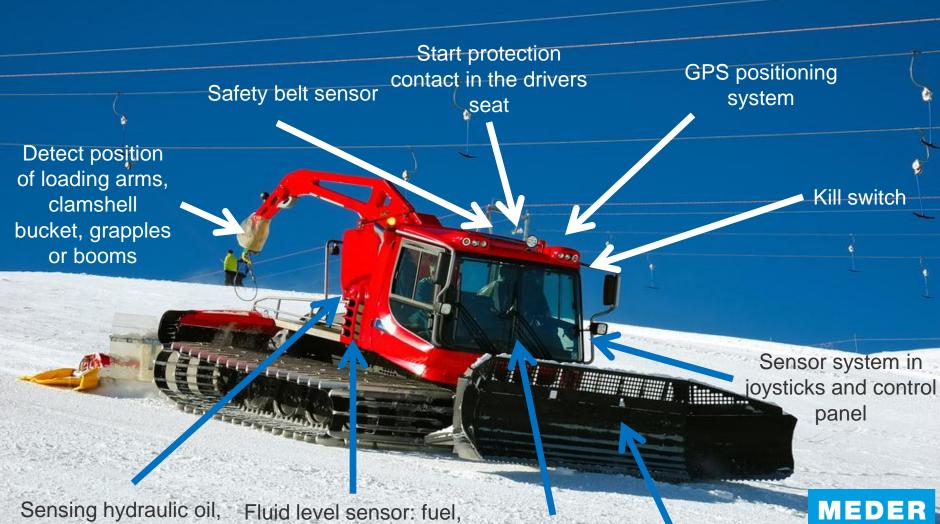

# **Snow Groomer Vehicles** Application Write Up

compressed air

oil etc.

Gearshift Position

Front loader system

REED SWITCHES REED SENSORS REED RELAYS

### **Applications**

- Metal doors at Snow Groomer cabines
- Piston retraction sensing
- Crane booms
- Snow Groomer Vehicles Equipment
- www.meder.com => Applications