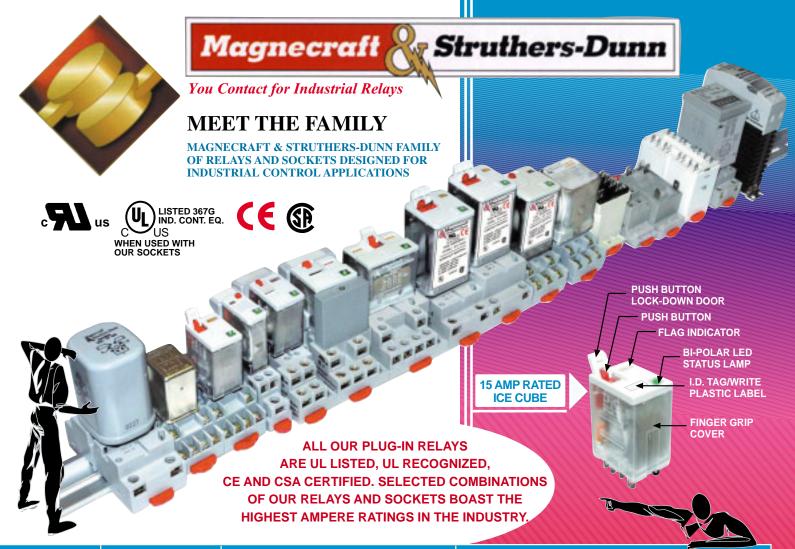

| SERIES                                 | FEATURES                                                              | BENEFITS                                                                                                                          | COMPETITIVE ADVANTAGE                                                                                         |
|----------------------------------------|-----------------------------------------------------------------------|-----------------------------------------------------------------------------------------------------------------------------------|---------------------------------------------------------------------------------------------------------------|
| 781<br>782<br>783<br>784<br>750<br>788 | FLAG INDICATOR                                                        | SHOWS RELAY STATUS IN MANUAL OR POWERED CONDITION.                                                                                | SHOWS TRUE COIL STATUS ONLY OPERATES IF MANUALLY OPERATED OR IF CONTACTS ARE ELECTRICALLY OPERATED.           |
|                                        | BI-POLAR<br>LED STATUS LAMP                                           | SHOWS COIL "ON" OR "OFF" STATUS.                                                                                                  | IDEAL IN LOW LIGHT CONDITIONS. NOT POLARITY SENSITIVE IN DC CIRCUITS.                                         |
|                                        | PUSH BUTTON                                                           | ALLOWS FOR MANUAL OPERATION OF RELAY WITHOUT THE NEED FOR COIL POWER.                                                             | IDEAL FOR SERVICE PERSONNEL TO TEST CONTROL<br>CIRCUITS.                                                      |
|                                        | LOCK-DOWN DOOR                                                        | HOLDS PUSH BUTTON AND CONTACTS IN THE OPERATE POSITION.                                                                           | EXCELLENT FOR ANALYZING CIRCUIT PROBLEMS.                                                                     |
|                                        | I.D. TAG/WRITE<br>PLASTIC LABEL                                       | IDENTIFIES CIRCUIT.                                                                                                               | IDEAL FOR USE IN MULTI-RELAY CIRCUITS.                                                                        |
| 750H<br>782H                           | VACUUM BAKED<br>& DRY NITROGEN<br>FILLED                              | REMOVES CONTAMINANTS AND MOISTURE REDUCES ARCING.                                                                                 | PROVIDES A CLEAN & DRY ATMOSPHERE FOR CONTACTS AND LONGER LIFE.                                               |
|                                        | HERMETICALLY<br>SEALED METAL<br>ENCLOSURE                             | IDEAL FOR USE IN<br>HAZARDOUS LOCATIONS.                                                                                          | UL CERTIFIED FOR CLASS 1 DIVISION 2 GROUP<br>A, B, C & D HAZARDS.                                             |
| TDRPRO-                                | UNIVERSAL INPUT<br>MULTI-FUNCTION<br>HIGH CURRENT                     | ALLOWS FOR BOTH AC OR DC INPUT<br>FROM 24 TO 240 VOLTS, 5 FUNCTIONS TO<br>FIT THE NEEDS OF MOST APPLICATIONS<br>AND12 AMP OUTPUT. | ONE PART NUMBER CAN BE USED IN<br>A WIDE RANGE OF APPLICATIONS.                                               |
| SSR DIN                                | INTEGRAL HEAT SINK<br>LED STATUS LAMP,<br>DIN MOUNT                   | NO ADDITIONAL HEAT SINK TO PURCHASE<br>OR MONITOR LAMPS TO INSTALL.<br>PANEL OR DIN MOUNT.                                        | FROM THE BOX TO PRODUCTION.<br>WITH NOTHING ELSE TO PURCHASE.                                                 |
| SOCKETS                                | CONVENTIONAL<br>SCREW AND FINGER<br>SAFE WITH MODULE<br>COMPATIBILITY | FULL FEATURED SOCKETS RETROFITS  MOST EXISTING PANEL MOUNT  APPLICATIONSOPTIONAL MODULES  MEET MOST NEEDS.                        | INPUT JUMPER BUSS SYSTEM, FINGER SAFE,<br>DIN /PANEL MOUNT ID TAG SYSTEM ,<br>LED & SURGE PROTECTION MODULES. |
|                                        |                                                                       |                                                                                                                                   |                                                                                                               |