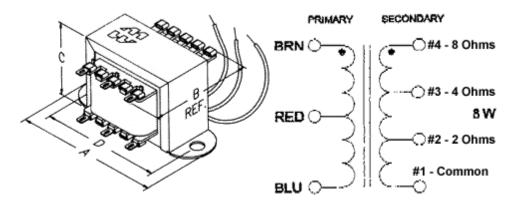

## **Features**

- Designed for general purpose or replacement use in push-pull tube output circuits.
- Frequency response: 150 Hz. 15 Khz (+/- 1db max. ref. 1 Khz)
- Open style with minimum 5" long primary leads, secondary solder lugs for convenient secondary connections.
- Also see our 125J Series.
- For single ended use, see our 125SE Series.
- For more impedance options, see our universal impedance push-pull **125 Series**.

|          |       | Primary   | Secondary |            |        |      |         |      |      | Mounting |
|----------|-------|-----------|-----------|------------|--------|------|---------|------|------|----------|
|          | Audio | Impedance | Impedance | Primary    | Weight | Ove  | erall D | Hole |      |          |
| Part No. | Watts | (Ohms)    | (Ohms)    | Inductance | (lbs.) | Α    | В       | С    | D    | G        |
| 125H     | 8     | 10K       | 2, 4 or 8 | 5.60 H     | 0.55   | 2.81 | 1.00    | 1.63 | 2.38 | 0.19     |