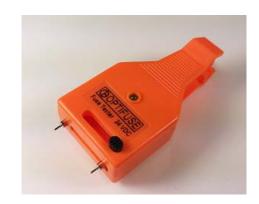

## Type PUL-08 Fuse Tester and Puller Automotive Blade Fuses

www.optifuse.com

(619) 593-5050

**Fuse Tester and Puller** for different size Automotive Blade fuses by sliding the test probe to the appropriate position. **Green LED lights** when the fuse is good.