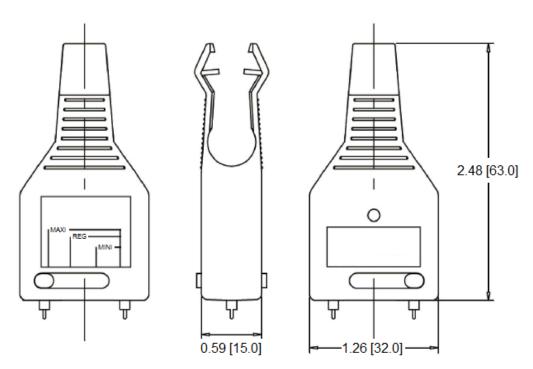

## **Mechanical Dimensions: Inches [mm]**

Note: All specifications subject to change without notice.

Rev A 11/2015 - Page: 1/1 Code H02-01H