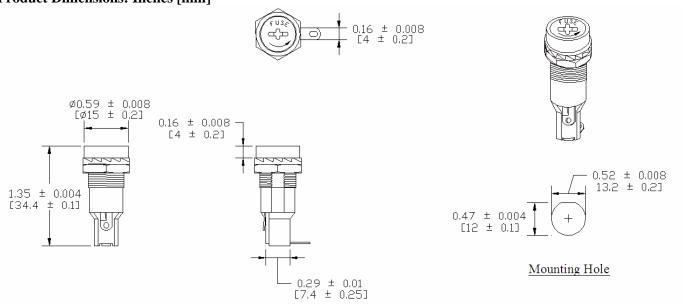

**Terminals:** Tin-plated brass **Cap:** Slotted Driver type, Screw type

Mounting: by nut

**Terminal:** Solder 4.00mm / 0.156" **Panel Thickness:** 4.5mm MAX **Agency Standards and Listings:** 

**Product Dimensions: Inches [mm]** 