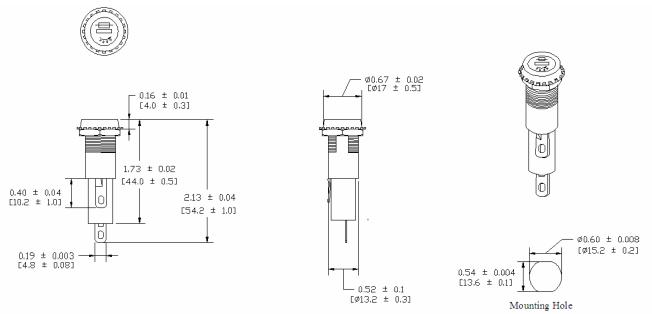

**Product Dimensions: Inches [mm]** 

Warning:

-Operation beyond the specified maximum ratings or improper use may result in damage and possible electrical arcing and/or flame.

-Fuse Holders are not intended for circuit disconnect. All power should be disconnected before removing fuse. -Avoid contact of Fuse Holder with chemical solvent. Prolonged contact may damage the device performance.