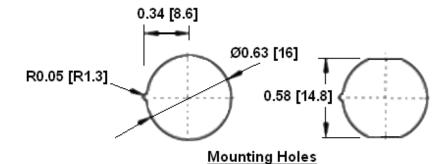

Mounting: by nut

Terminal: Solder/Quick-Connect 6.4mm / 0.250"

**Panel Thickness:** 0.5 ~ 10.0mm **Agency Standards and Listings:** 

c **FL** us

**Product Dimensions: Inches [mm]** 