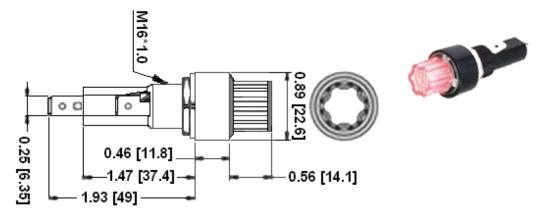

## Type PMA-LS-AC1-Q2S Panel Mount Fuse Holder 1/4" x 11/4" (6.3 x 32mm) Fuses LED Warning Light / Screw

www.optifuse.com

(619) 593-5050

Electrical Rating: 20A, 250V AC Fuse Style: '4" x 1'4" (6.3 x 32mm)

**IP Rating:** IP66 **Material:** 

Frame: Phenolic (UL flame: 94V-1)
Cap: Polycarbonate (UL flame: 94V-2)
Terminals: Silver-plated copper
Cap: LED Warning Light type, Screw type

**LED** indicates when fuse is burned.

Mounting: by nut

Terminal: Solder/Quick-Connect 6.4mm / 0.250"

**Panel Thickness:** 0.5 ~ 10.0mm **Agency Standards and Listings:** 

c **FL** us

**Product Dimensions: Inches [mm]** 