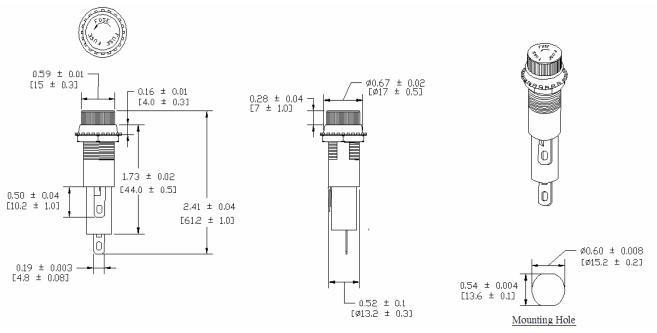

## SP

**Product Dimensions: Inches [mm]** 

-Operation beyond the specified maximum ratings or improper use may result in damage and possible electrical arcing and/or flame.

-Fuse Holders are not intended for circuit disconnect. All power should be disconnected before removing fuse. -Avoid contact of Fuse Holder with chemical solvent. Prolonged contact may damage the device performance.