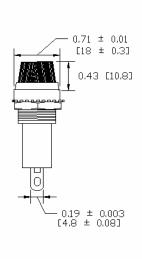

**Panel Thickness:** 0.5 ~ 4.5mm **Agency Standards and Listings:** 

**Product Dimensions: Inches [mm]** 