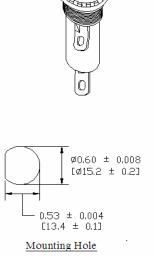

**Panel Thickness:** 0.5 ~ 4.5mm **Agency Standards and Listings:** 

**Product Dimensions: Inches [mm]** 