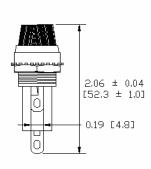

**Panel Thickness:** 0.5 ~ 4.5mm **Agency Standards and Listings:** 

**Product Dimensions: Inches [mm]** 