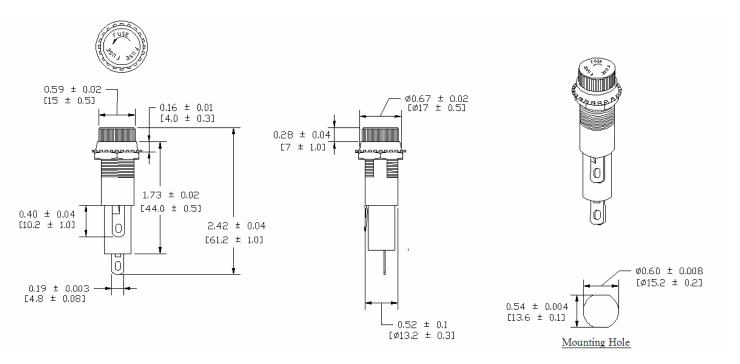

## Type PMA-KB-06-Q1S Panel Mount Fuse Holder 1/4" x 11/4" (6.3 x 32mm) Fuses Knob / Bayonet



www.optifuse.com

(619) 593-5050

**Electrical Rating:** 15A, 250V AC **Fuse Style:** <sup>1</sup>/<sub>4</sub>" x 1 <sup>1</sup>/<sub>4</sub>" (6.3 x 32mm)

**Material:** 

Frame: Phenolic (UL flame: 94V-1) Cap: PBT (UL flame: 94V-0) Terminals: Tin-plated brass Cap: Knob type, Bayonet type

Mounting: by nut

**Terminal:** Solder/Quick-Connect 4.8mm / 0.187"

**Panel Thickness:** 0.5 ~ 4.5mm **Agency Standards and Listings:** 

R

**Product Dimensions: Inches [mm]** 



## Warning:

-Operation beyond the specified maximum ratings or improper use may result in damage and possible electrical arcing and/or flame.



-Fuse Holders are not intended for circuit disconnect. All power should be disconnected before removing fuse. -Avoid contact of Fuse Holder with chemical solvent. Prolonged contact may damage the device performance.

Note: All specifications subject to change without notice.

Rev A 01/2008 - Page: 1/1 Code S02-02D