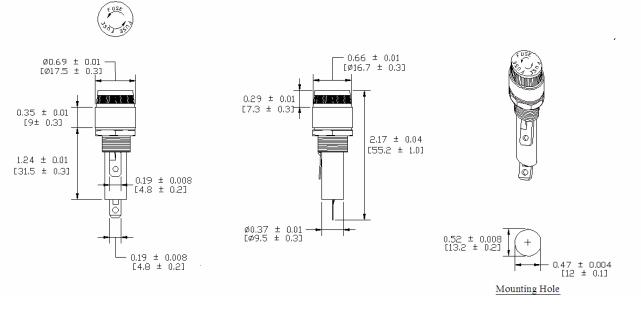

## Type PMA-KB-02-Q1S Panel Mount Fuse Holder ¼" x 1¼" (6.3 x 32mm) Fuses Knob / Bayonet

www.optifuse.com (619) :

(619) 593-5050

Electrical Rating: 10A, 250V AC Fuse Style: <sup>1</sup>/<sub>4</sub>" x 1<sup>1</sup>/<sub>4</sub>" (6.3 x 32mm) Material: Frame and Cap: Phenolic (UL flame: 94V-1) Terminals: Nickel-plated brass Cap: Knob type, Bayonet type Mounting: by metal nut Terminal: Solder/Quick-Connect 4.8mm / 0.187" Panel Thickness: 0.5 ~ 6.5mm Agency Standards and Listings:

Product Dimensions: Inches [mm]

-Operation beyond the specified maximum ratings or improper use may result in damage and possible electrical arcing and/or flame.

-Fuse Holders are not intended for circuit disconnect. All power should be disconnected before removing fuse. -Avoid contact of Fuse Holder with chemical solvent. Prolonged contact may damage the device performance.