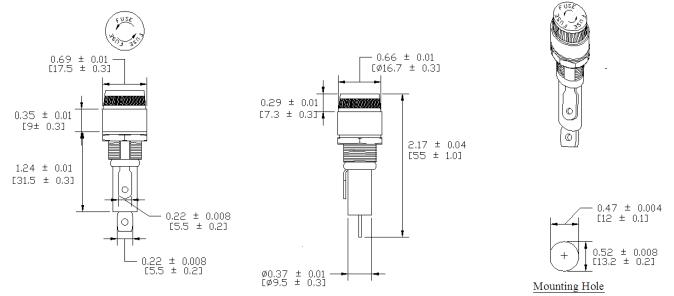

Product Dimensions: Inches [mm]

Warning:

-Operation beyond the specified maximum ratings or improper use may result in damage and possible electrical arcing and/or flame.

-Fuse Holders are not intended for circuit disconnect. All power should be disconnected before removing fuse. -Avoid contact of Fuse Holder with chemical solvent. Prolonged contact may damage the device performance.