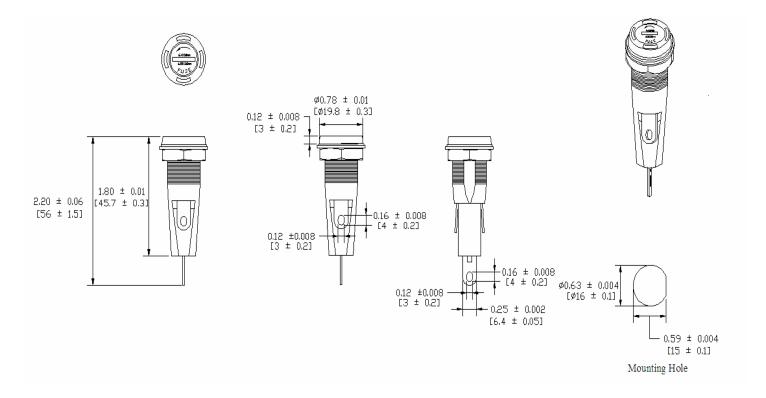

Product Dimensions: Inches [mm]

-Operation beyond the specified maximum ratings or improper use may result in damage and possible electrical arcing and/or flame.

-Fuse Holders are not intended for circuit disconnect. All power should be disconnected before removing fuse. -Avoid contact of Fuse Holder with chemical solvent. Prolonged contact may damage the device performance.