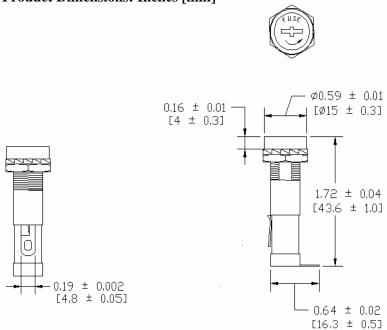

**Product Dimensions: Inches [mm]** 

## Type PMA-DS-05-Q1R Panel Mount Fuse Holder 1/4" x 11/4" (6.3 x 32mm) Fuses Driver / Screw

www.optifuse.com

(619) 593-5050

Electrical Rating: 15A, 250V AC Fuse Style: '4" x 1'4" (6.3 x 32mm)

**Material:** 

Frame and Cap: PBT (UL flame: 94V-0)

**Terminals:** Tin-plated brass **Cap:** Slotted Driver type, Screw type

Mounting: by nut

Terminal: Solder/Quick-Connect 4.8mm / 0.187"

**Panel Thickness:** 0.5 ~ 4.5mm **Agency Standards and Listings:** 