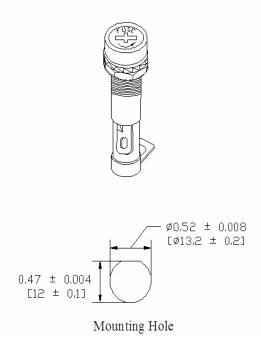

## Type PMA-DS-05-Q1R Panel Mount Fuse Holder 1/4" x 11/4" (6.3 x 32mm) Fuses Driver / Screw



www.optifuse.com

(619) 593-5050

Electrical Rating: 15A, 250V AC Fuse Style: '4" x 1'4" (6.3 x 32mm)

**Material:** 

Frame and Cap: PBT (UL flame: 94V-0)

**Terminals:** Tin-plated brass **Cap:** Slotted Driver type, Screw type

Mounting: by nut

Terminal: Solder/Quick-Connect 4.8mm / 0.187"

**Panel Thickness:** 0.5 ~ 4.5mm **Agency Standards and Listings:** 



**Product Dimensions: Inches [mm]** 





## Warning:

-Operation beyond the specified maximum ratings or improper use may result in damage and possible electrical arcing and/or flame.



-Fuse Holders are not intended for circuit disconnect. All power should be disconnected before removing fuse.

-Avoid contact of Fuse Holder with chemical solvent. Prolonged contact may damage the device performance.