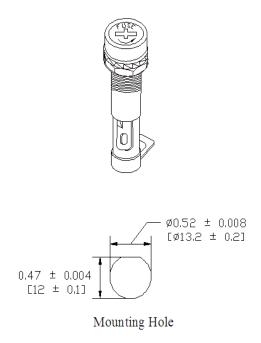

**Panel Thickness:** 0.5 ~ 4.5mm **Agency Standards and Listings:** 

**Product Dimensions: Inches [mm]** 