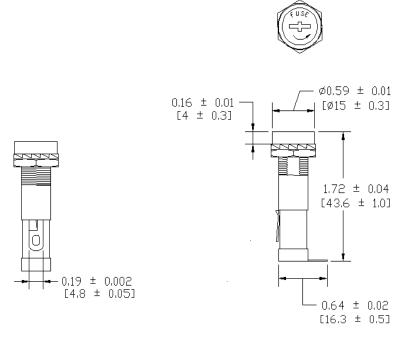

## Type PMA-DS-05-Q1R-SP Panel Mount Fuse Holder 1/4" x 11/4" (6.3 x 32mm) Fuses Driver / Screw – Spashproof Cap

www.optifuse.com

(619) 593-5050

**Electrical Rating:** 15A, 250V AC **Fuse Style:** 1/4" x 11/4" (6.3 x 32mm)

**Material:** 

Frame and Cap: PBT (UL flame: 94V-0)

**Terminals:** Tin-plated brass

Cap: Slotted Driver type, Screw type - Spashproof Cap IP55

Mounting: by nut

**Terminal:** Solder/Quick-Connect 4.8mm / 0.187"

**Panel Thickness:** 0.5 ~ 4.5mm **Agency Standards and Listings:** 

**Product Dimensions: Inches [mm]** 