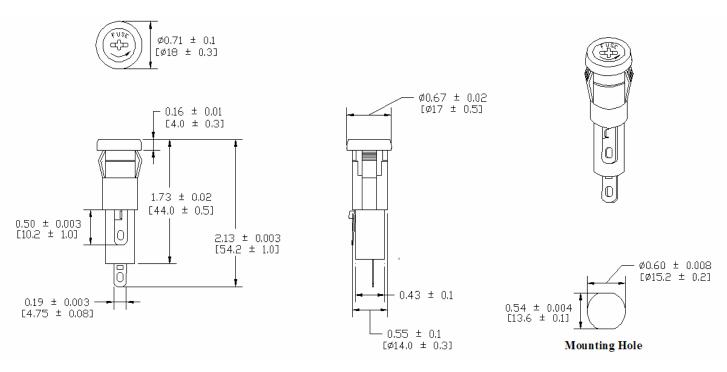

Product Dimensions: Inches [mm]

-Operation beyond the specified maximum ratings or improper use may result in damage and possible electrical arcing and/or flame.

-Fuse Holders are not intended for circuit disconnect. All power should be disconnected before removing fuse. -Avoid contact of Fuse Holder with chemical solvent. Prolonged contact may damage the device performance.