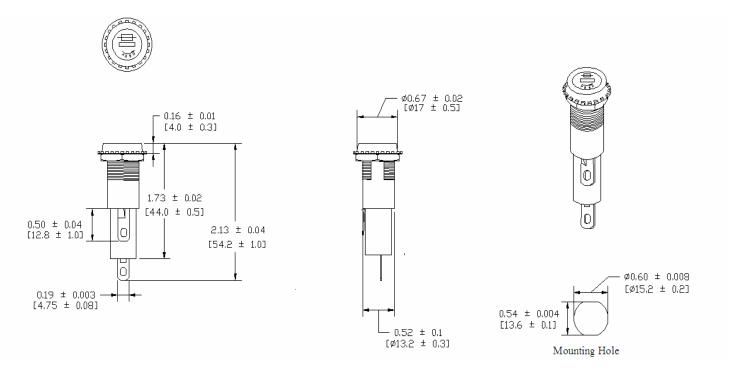

## Type PMA-DS-02-Q1S Panel Mount Fuse Holder 1/4" x 11/4" (6.3 x 32mm) Fuses Driver / Screw



www.optifuse.com

(619) 593-5050

**Electrical Rating:** 15A, 250V AC **Fuse Style:** 1/4" x 11/4" (6.3 x 32mm)

**Material:** 

Frame: Phenolic (UL flame: 94V-1) Cap: PBT (UL flame: 94V-0) Terminals: Nickel-plated brass Cap: Slotted Driver type, Screw type

Mounting: by nut

**Terminal:** Solder/Quick-Connect 4.8mm / 0.187"

**Panel Thickness:** 0.5 ~ 4mm **Agency Standards and Listings:** 



**Product Dimensions: Inches [mm]** 



## Warning:

-Operation beyond the specified maximum ratings or improper use may result in damage and possible electrical arcing and/or flame.



-Fuse Holders are not intended for circuit disconnect. All power should be disconnected before removing fuse.

-Avoid contact of Fuse Holder with chemical solvent. Prolonged contact may damage the device performance.

Note: All specifications subject to change without notice.

Rev A 12/2007 - Page: 1/1 Code S02-02D