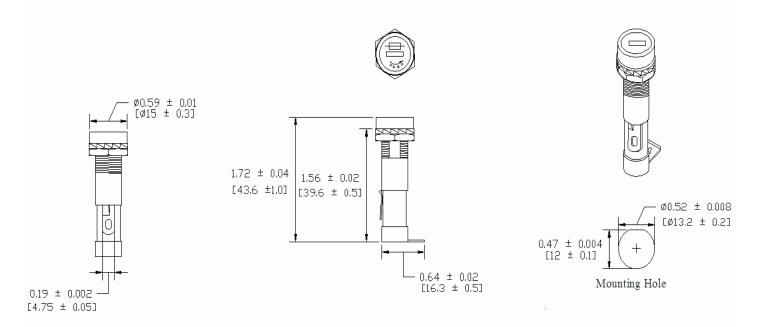

Product Dimensions: Inches [mm]

-Operation beyond the specified maximum ratings or improper use may result in damage and possible electrical arcing and/or flame.

-Fuse Holders are not intended for circuit disconnect. All power should be disconnected before removing fuse. -Avoid contact of Fuse Holder with chemical solvent. Prolonged contact may damage the device performance.