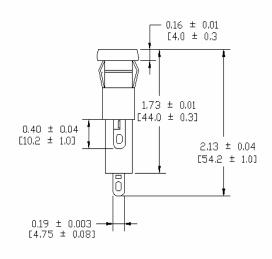

## Type PMA-DB-04-Q1S Panel Mount Fuse Holder 1/4" x 11/4" (6.3 x 32mm) Fuses Driver / Bayonet

www.optifuse.com

(619) 593-5050

**Electrical Rating:** 10A, 250V AC **Fuse Style:** 1/4" x 11/4" (6.3 x 32mm)

**Panel Thickness:** 0.7 ~ 2.5mm **Agency Standards and Listings:** 

*7*1

**Product Dimensions: Inches [mm]** 