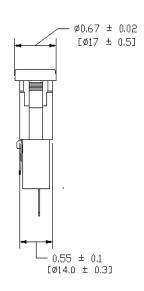

## Type PMA-DB-04-Q1S Panel Mount Fuse Holder 1/4" x 11/4" (6.3 x 32mm) Fuses Driver / Bayonet

www.optifuse.com

(619) 593-5050

**Electrical Rating:** 10A, 250V AC **Fuse Style:** 1/4" x 11/4" (6.3 x 32mm)

**Panel Thickness:** 0.7 ~ 2.5mm **Agency Standards and Listings:** 

*7*1

**Product Dimensions: Inches [mm]** 