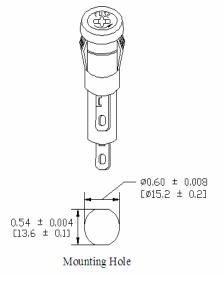

**Panel Thickness:** 0.7 ~ 2.5mm **Agency Standards and Listings:** 

*7*1

**Product Dimensions: Inches [mm]** 