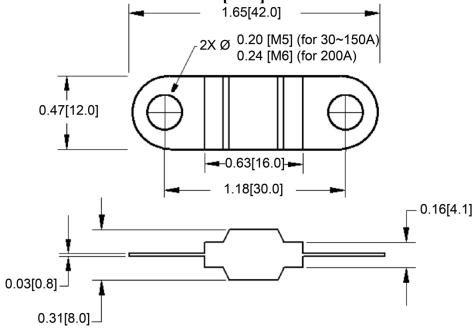

## **Product Dimensions: Inches [mm]**

Note: All specifications subject to change without notice.

\* MIDI® is a registered trademark of Littelfuse.

Rev B 01/2020 - Page: 1/2

Code: G02-01H