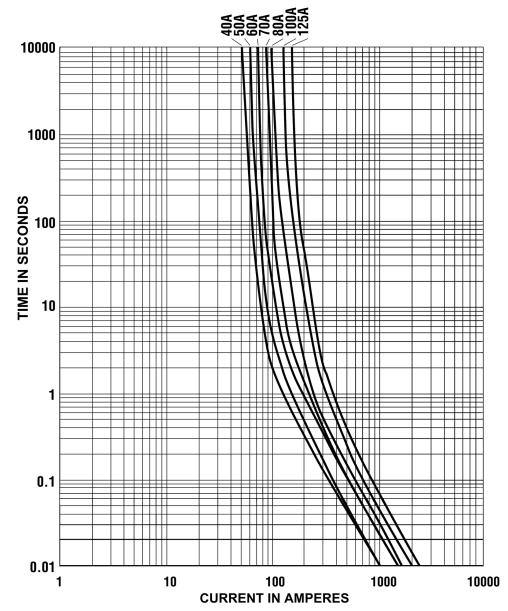

# **Average Time Current Curves:**

## **Electrical Characteristics:**

| Rating              | 110%      | 150%              | 200%            | 300%         | 500%         |
|---------------------|-----------|-------------------|-----------------|--------------|--------------|
| <b>Opening Time</b> | Min 4 hr. | 90 sec ~ 3600 sec | 1 sec ~ 100 sec | 300ms ~ 3sec | 100ms ~ 1sec |

- Opening times based on ambient temperature of 23° C