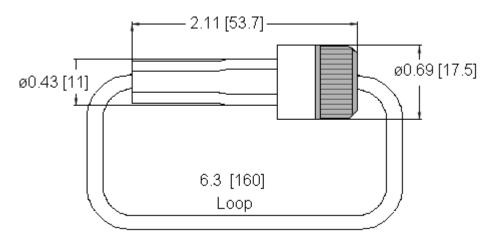

#### **Ratings:**

Fuse Type: 5 x 20mm Electrical Rating: 20A 32 VDC 20A 250 VAC Body and Cap: Phenolic (UL Flame: 94V-1) Contacts: Nickel Plated Brass Cap: Bayonet Cap Wire Sizes: #12 AWG Wire Colors: Red Body colors: Black Wire Length: Loop – 6.3 inches (160mm)

### Mechanical Dimensions: Inches [mm]