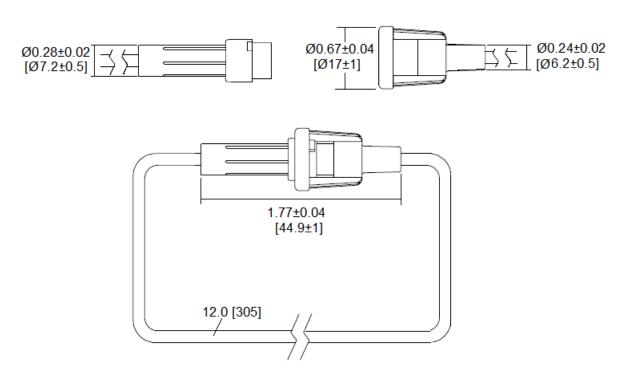

## Type LPC-21 In-Line Fuse Holder 5 x 20mm Fuses

www.optifuse.com

(619) 593-5050

**Ratings:** 

**Fuse Type:** 5 x 20mm

**Electrical Rating: 5A 250VAC** 

**Body:** Polypropylene **Contacts:** Brass

Standard Wire Sizes: #18~20 AWG

**Standard Wire Colors:** Red **Standard Body colors:** White

Standard Wire Length: 12 inches (305mm) loop

**Agency Standards and Listings:** 

a **FL** us

Part number LPC-21W-##R

where ## = Wire gauge

**Mechanical Dimensions: Inches [mm]** 