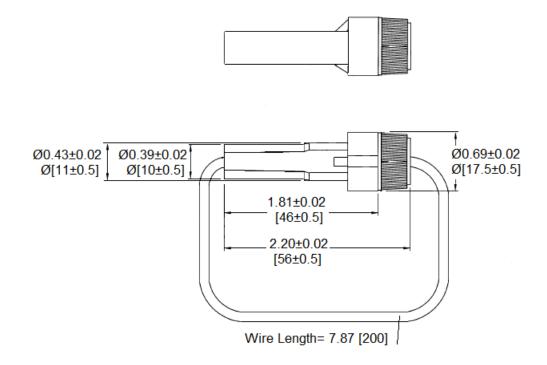

## Type LPA-24 In-Line Fuse Holder 1/4" x 11/4" (6.3 x 32mm) Fuses

www.optifuse.com

(619) 593-5050

**Ratings:** 

**Fuse Type:** ½" x 1½" (6.3 x32mm)

Electrical Rating: 15A (#14AWG), 20A (#12AWG)

250VAC, 32VDC

**Body and Cap:** Phenolic (UL flame: 94V-1) **Standard Wire Sizes**: #12 ~ #14 AWG

**Standard Wire Colors:** Red **Standard Body colors:** Black

Standard Wire Length: 7.87 inches [200mm] loop

**Agency Standards and Listings:** 



**Mechanical Dimensions: Inches [mm]** 



where ## = Wire gauge



## Warning:

-Operation beyond the specified maximum ratings or improper use may result in damage and possible electrical arcing and/or flame.



- -Avoid contact of device with chemical solvent. Prolonged contact may damage the device performance.
- -Not designed for prolonged liquid exposure or submersible applications.

Note: All specifications subject to change without notice.

Rev A 02/2012 - Page: 1/1 Code S02-01H