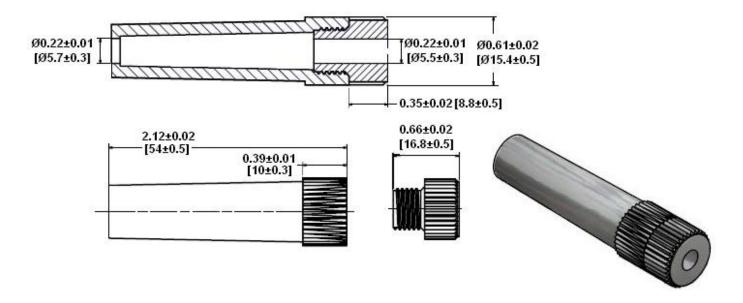

Mechanical Dimensions: Inches [mm]

-Operation beyond the specified maximum ratings or improper use may result in damage and possible electrical arcing and/or flame.

-Avoid contact of device with chemical solvent. Prolonged contact may damage the device performance.