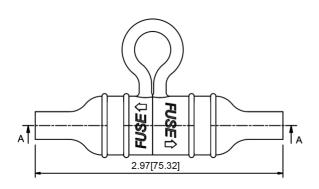

## Type LPA-03 In-Line Fuse Holder 1/4" x 11/4" (6.3 x 30mm) Fuses Splashproof

www.optifuse.com

(619) 593-5050

**Mechanical Dimensions: Inches [mm]** 