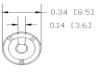

## Type LPA-03 In-Line Fuse Holder 1/4" x 11/4" (6.3 x 30mm) Fuses Splashproof



www.optifuse.com

(619) 593-5050

## **Ratings:**

**Fuse Type:** 1/4" x 11/4" (6.35 x 30mm or 6.35 x 32mm)

Electrical Rating: 30A 32VDC Body: Thermoplastic rubber / PVC Contacts: Brass with tin plated

Available for wire sizes: # 10 ~ #20 AWG

**Mechanical Dimensions: Inches [mm]** 

## Part number format

LPA-03Y Yellow Body / No Wire

LPA-03Y-##R

Where ## is wire gauge













## Warning:

-Operation beyond the specified maximum ratings or improper use may result in damage and possible electrical arcing and/or flame.



- -Avoid contact of device with chemical solvent. Prolonged contact will damage the device performance.
- -Not designed for prolonged liquid exposure or submersible applications.