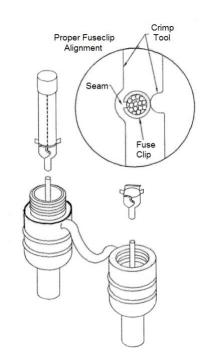

## **Ratings:**

**Fuse Type:** 1/4" x 11/4" (6.35 x 30mm or 6.35 x 32mm)

Electrical Rating: 30A 32VDC Body: Thermoplastic rubber / PVC Contacts: Brass with tin plated

Available for wire sizes: # 10 ~ #20 AWG