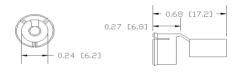

## Type LPA-03 In-Line Fuse Holder 1/4" x 11/4" (6.3 x 30mm) Fuses Splashproof



www.optifuse.com

(619) 593-5050

## **Ratings:**

**Fuse Type:** 1/4" x 11/4" (6.35 x 30mm or 6.35 x 32mm)

Electrical Rating: 30A 32VDC Body: Thermoplastic rubber / PVC Contacts: Brass with tin plated

Available for wire sizes: # 10 ~ #20 AWG

**Mechanical Dimensions: Inches [mm]** 

## Part number format

LPA-03Y Yellow Body / No Wire

LPA-03Y-##R

Where ## is wire gauge













## Warning:

-Operation beyond the specified maximum ratings or improper use may result in damage and possible electrical arcing and/or flame.



- -Avoid contact of device with chemical solvent. Prolonged contact will damage the device performance.
- -Not designed for prolonged liquid exposure or submersible applications.