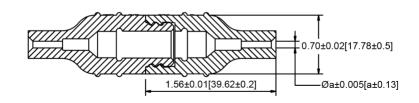

## Type LPA-03 In-Line Fuse Holder 1/4" x 11/4" (6.3 x 30mm) Fuses Splashproof



www.optifuse.com

(619) 593-5050

## **Ratings:**

**Fuse Type:** 1/4" x 11/4" (6.35 x 30mm or 6.35 x 32mm)

Electrical Rating: 30A 32VDC Body: Thermoplastic rubber / PVC Contacts: Brass with tin plated

Available for wire sizes: # 10 ~ #20 AWG

**Mechanical Dimensions: Inches [mm]** 

## Part number format

LPA-03Y Yellow Body / No Wire

LPA-03Y-##R

Where ## is wire gauge













## Warning:

-Operation beyond the specified maximum ratings or improper use may result in damage and possible electrical arcing and/or flame.



- -Avoid contact of device with chemical solvent. Prolonged contact will damage the device performance.
- -Not designed for prolonged liquid exposure or submersible applications.