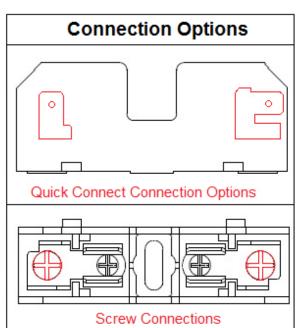

**Body:** Thermoplastic

Fuse Clips: Phosphor Bronze

**Bolts:** Steel **Specifications:** 

Voltage Rating: 600V AC Current Rating: 30A

**Connection:** 

Screw or Quick Connect