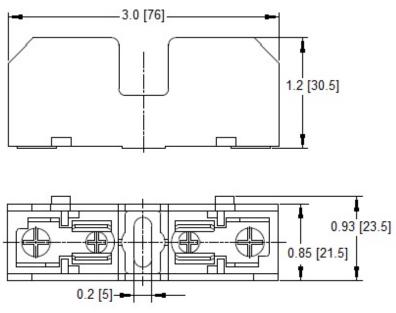

## Type BPK-101-SQ Fuse Block For 13/32" x 1 1/2" (10 x 38mm) Fuses



www.optifuse.com

(619)-593-5050

**Fuse Style:** 13/32" x 1 1/2" (10 x 38mm) - Midget

Class M / Class CC - Industrial Fuses

**Material:** 

**Body:** Thermoplastic

Fuse Clips: Phosphor Bronze

**Bolts:** Steel **Specifications:** 

Voltage Rating: 600V AC Current Rating: 30A

**Connection:** 

Screw or Quick Connect

## **Product Dimensions: Inches [mm]**





## Warning:

-Operation beyond the specified maximum ratings or improper use may result in damage and possible electrical arcing and/or flame.



-Avoid contact of device with chemical solvent. Prolonged contact will damage the device performance.

Note: All specifications subject to change without notice.

Rev A 04/2015 - Page: 1/1

Code: H01-01H