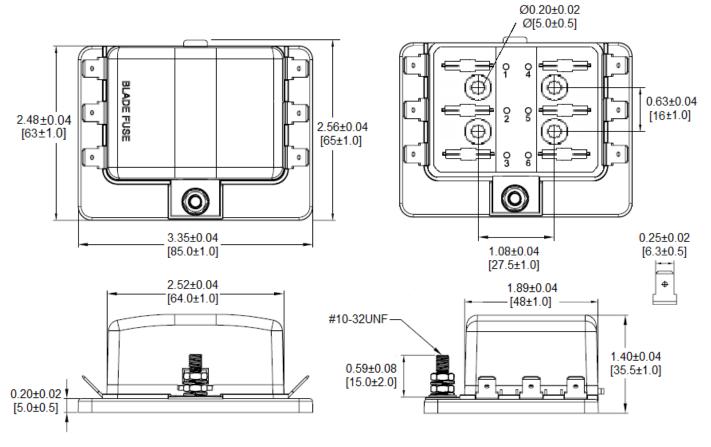

## Type BLR-I-306 Fuse Block - Indicating 6 Pole - Regular Auto Blade



www.optifuse.com

(619) 593-5050

## **Specifications:**

Max Current Rating: 30A per Circuit - 100A Max Input Fuse Type: Regular Auto Blade – APR, ANR Series

**Base:** PBT (UL flame: 94V-0), Black **Cover:** PC (UL flame: 94V-2), Transparent

**Push Button:** POM (White)

**Terminals:** Copper, Tin plated 0.250" Quick Connect Terminals

**Indicating LED** – Red

**Temperature Rating:**  $-20^{\circ}$  C  $\sim +85^{\circ}$  C

## **Mechanical Dimensions: Inches [mm]**



## Warning:

-Operation beyond the specified maximum ratings or improper use may result in damage and possible electrical arcing and/or flame.



-Avoid contact of device with chemical solvent. Prolonged contact may damage the device performance.

Note: All specifications subject to change without notice.

Rev C 05/2017 - Page: 1/1 Code S02-01H