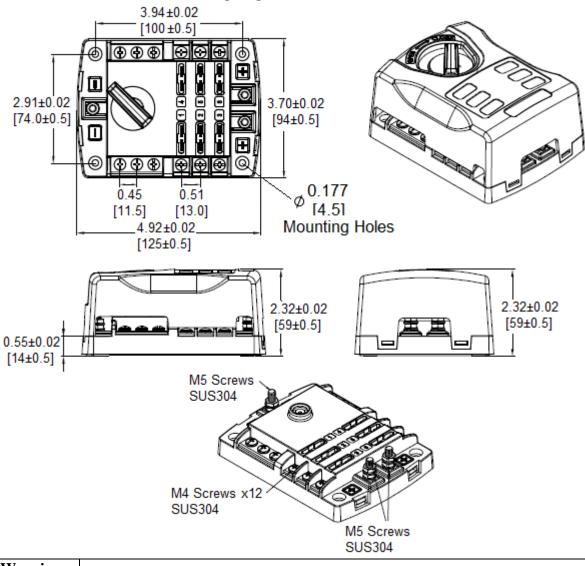

Mechanical Dimensions: Inches [mm]

**Material:** 

Housing & Base: PBT, Black

Cover: PC. Clear Terminals: Tinned Copper Button: PA, Red

Note: Push down Button to open/close

-Operation beyond the specified maximum ratings or improper use may result in damage and possible electrical arcing and/or flame.