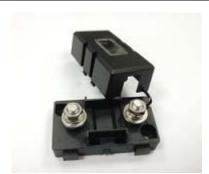

## BLC-61 Fuse Block MID Limiter Fuses

www.optifuse.com

(619) 593-5050

**Specifications:** 

Voltage Rating: 32VDC Max Fuse Rating: 100A

**Fuse Type:** MID / MIDA Limiter Fuses **Base and Cover:** Nylon 66 -UL flame: 94V-0

**Transparent Window: PC** 

Terminals: M5 Threaded Studs with Hex Nuts, Lock Washers

Interconnecting pins on side of fuse to connect to secure multiple block configurations.