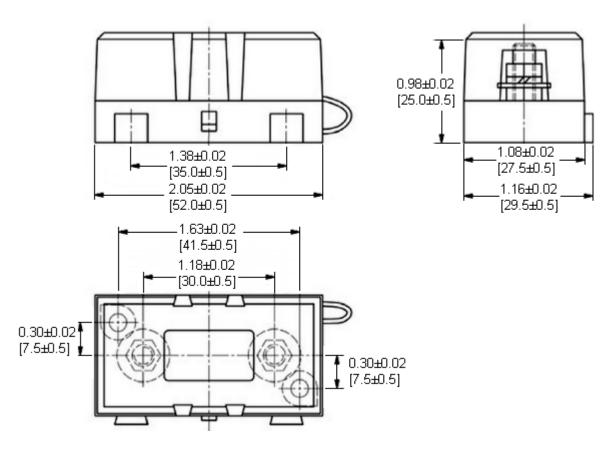

## BLC-61 Fuse Block MID Limiter Fuses

www.optifuse.com

(619) 593-5050

**Specifications:** 

Voltage Rating: 32VDC Max Fuse Rating: 100A

**Fuse Type:** MID / MIDA Limiter Fuses **Base and Cover:** Nylon 66 -UL flame: 94V-0

**Transparent Window: PC** 

Terminals: M5 Threaded Studs with Hex Nuts, Lock Washers



Interconnecting pins on side of fuse to connect to secure multiple block configurations.

## **Mechanical Dimensions: Inches [mm]**



## Warning:

-Operation beyond the specified maximum ratings or improper use may result in damage and possible electrical arcing and/or flame.



-Avoid contact of device with chemical solvent. Prolonged contact may damage the device performance.

Note: All specifications subject to change without notice.

Rev A 06/2017 - Page: 1/1 Code H02-01H