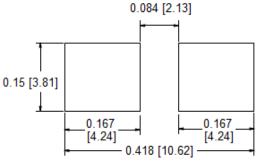

## Type BCM-01 SMD Fuse Block 6.1mm x 2.5mm

www.optifuse.com

(619) 593-5050

## **Specifications:**

**Fuse Type:** Surface Mount (2410 Package – 6.1mm x 2.5mm)

- For use with OptiFuse FCM / TCM fuses.

Voltage: 125V Amperage: 6.3A

**Ambient Temperature:** -55°C to +125°C

**Material:** 

**Housing:** Thermoplastic (94V0) **Terminals:** Beryllium Copper

## **Mechanical Dimensions: Inches [mm]**













Recommended Pad Layout

## Warning:

-Operation beyond the specified maximum ratings or improper use may result in damage and possible electrical arcing and/or flame.



-Avoid contact of Fuse device with chemical solvent. Prolonged contact will damage the device performance.

Note: All specifications subject to change without notice.

Rev A 01/2014 - Page: 1/1

Code: J01-01H