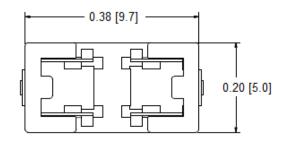

## Type BCM-01 SMD Fuse Block 6.1mm x 2.5mm

www.optifuse.com

(619) 593-5050

## **Specifications:**

**Fuse Type:** Surface Mount (2410 Package – 6.1mm x 2.5mm)

- For use with OptiFuse FCM / TCM fuses.

Voltage: 125V Amperage: 6.3A

**Ambient Temperature:** -55°C to +125°C

**Material:** 

**Housing:** Thermoplastic (94V0) **Terminals:** Beryllium Copper

## **Mechanical Dimensions: Inches [mm]**













Recommended Pad Layout

## Warning:

-Operation beyond the specified maximum ratings or improper use may result in damage and possible electrical arcing and/or flame.



-Avoid contact of Fuse device with chemical solvent. Prolonged contact will damage the device performance.

Note: All specifications subject to change without notice.

Rev A 01/2014 - Page: 1/1

Code: J01-01H