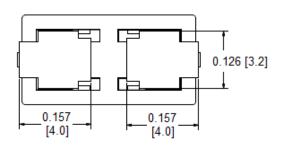

## Type BCM-01 SMD Fuse Block 6.1mm x 2.5mm

www.optifuse.com

(619) 593-5050

## **Specifications:**

**Fuse Type:** Surface Mount (2410 Package – 6.1mm x 2.5mm)

- For use with OptiFuse FCM / TCM fuses.

Voltage: 125V Amperage: 6.3A

**Ambient Temperature:** -55°C to +125°C

**Material:** 

**Housing:** Thermoplastic (94V0) **Terminals:** Beryllium Copper

## **Mechanical Dimensions: Inches [mm]**













Recommended Pad Layout

## Warning:

-Operation beyond the specified maximum ratings or improper use may result in damage and possible electrical arcing and/or flame.



-Avoid contact of Fuse device with chemical solvent. Prolonged contact will damage the device performance.

Note: All specifications subject to change without notice.

Rev A 01/2014 - Page: 1/1

Code: J01-01H