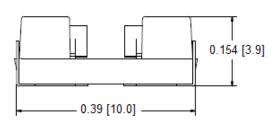

## Type BCM-01 SMD Fuse Block 6.1mm x 2.5mm

www.optifuse.com

(619) 593-5050

## **Specifications:**

**Fuse Type:** Surface Mount (2410 Package – 6.1mm x 2.5mm)

- For use with OptiFuse FCM / TCM fuses.

Voltage: 125V Amperage: 6.3A

**Ambient Temperature:** -55°C to +125°C

**Material:** 

**Housing:** Thermoplastic (94V0) **Terminals:** Beryllium Copper

## **Mechanical Dimensions: Inches [mm]**













Recommended Pad Layout

## Warning:

-Operation beyond the specified maximum ratings or improper use may result in damage and possible electrical arcing and/or flame.



-Avoid contact of Fuse device with chemical solvent. Prolonged contact will damage the device performance.

Note: All specifications subject to change without notice.

Rev A 01/2014 - Page: 1/1

Code: J01-01H