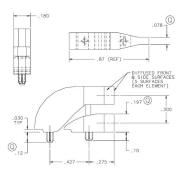

Part Number : 7511B56 Serial Number : 7511 Light Pipes

| Led type          | SMD LED             |
|-------------------|---------------------|
| Туре              | Right Angle, 2 High |
| Mounting          | PCB Press-In Pin    |
| Works with        | "0402" SMD LED      |
| Housing ul rating | UL 94-V2            |