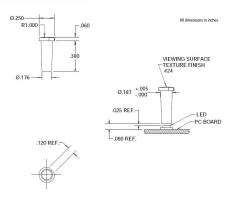

Part Number : 7511B51 Serial Number : 7511 Light Pipes

| Led type          | SMD LED                   |  |  |
|-------------------|---------------------------|--|--|
| Туре              | Vertical, Single Position |  |  |
| Mounting          | Panel Mount               |  |  |
| Works with        | -                         |  |  |
| Housing ul rating | UL 94-V0                  |  |  |