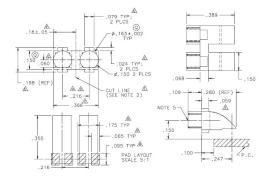

Part Number : 7511B28-B Serial Number : 7511 Light Pipes

| Led type          | SMD LED                      |  |
|-------------------|------------------------------|--|
| Туре              | Right Angle, Single Position |  |
| Mounting          | Panel Mount                  |  |
| Works with        | CMD67-21 Series              |  |
| Housing ul rating | UL 94-V0                     |  |