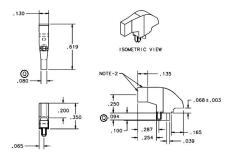

Part Number : 7511A66-2 Serial Number : 7511 Light Pipes

| Led type          | SMD LED               |
|-------------------|-----------------------|
| Туре              | Right Angle, Two Wide |
| Mounting          | PCB Press-In Pin      |
| Works with        | "1210" SMD LED        |
| Housing ul rating | UL 94-V2              |

| Drawn : VG | Ch'd : VG                  | Datasheet : 7511 | Print date : 06/05/06 |
|------------|----------------------------|------------------|-----------------------|
| Revision : | Revision date : 2006-03-06 | Name : VG        | Scale :               |