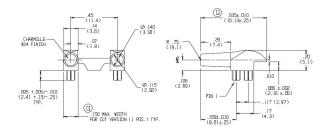

CML INNOVATIVE TECHNOLOGIES WHERE INNOVATION COMES TO LIGHT Part Number : 7511A56 Serial Number : 7511 Light Pipes

| Led type          | SMD LED             |
|-------------------|---------------------|
| Туре              | Right Angle, 2 Wide |
| Mounting          | PCB Press-In Pin    |
| Works with        | CMD67-21 Series     |
| Housing ul rating | UL 94-V0            |