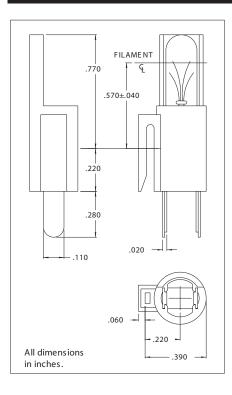

## DESCRIPTION AND FEATURES

Mounting: Snap-on edge or center Mounting pattern on page SP1. Terminals: Tinned brass Housing: White nylon Lamp: T-1 3/4 Wedge base Note: Lamps must be ordered separately.

| SOCKET NO. | LIGHT SHIELD          |
|------------|-----------------------|
| 4150L      | LEFT HAND             |
| 4150R      | RIGHT HAND (AS SHOWN) |
| 4150       | NONE                  |