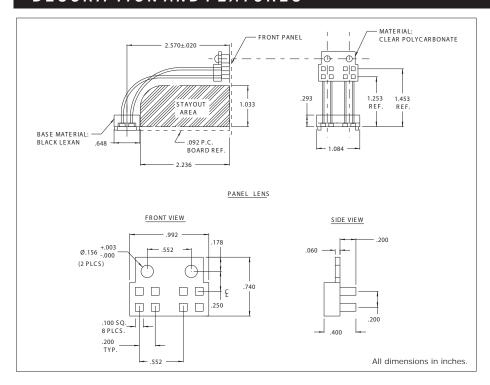

## DESCRIPTION AND FEATURES

- •Flexible optical lightpipe with precision fiberoptics for long distance SMT LED to lens.
- •Eliminates need for precision mechanical alignment of components to panel.
- •7512B8 is designed for use with CMD67-21 and 67-22 series Bright Chip LEDs.
- •Precision engineered with *ray tracing* for bright, optically precise even indication and attractive appearance.
- Mounting hole pattern on page 1-X7.