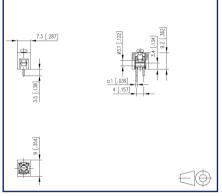

# **U** | Contact

We realize ideas

Page 1/3

P/N 360291

2024/12/04 Version: Z

### Data sheet Type 360291

### Illustrations



## Dimensional drawing as an example



#### Drill pattern as an example





See enlarged drawings at the end of document

#### **Product specification**

- screw type terminal block, solderable, double solder pins
- direction of connection 90°
- · wire protector
- · color black
- with molded housing, screw brought down by hand (transport safety)





### **U** | Contact

We realize ideas

Data sheet Type 360291

Page 2/3

P/N 360291

2024/12/04 Version: Z

| VEISION. 2                           |
|--------------------------------------|
|                                      |
|                                      |
| 0.5 Nm                               |
| 4.4 lb-in                            |
| 3.5 mm                               |
| 1                                    |
| 1                                    |
| CTI