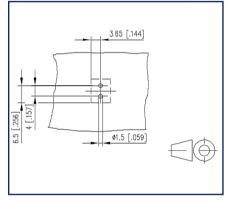

# **U** | Contact

We realize ideas

Page 1/3

P/N 360291

2024/12/04 Version: Z

### Data sheet Type 360291

### Illustrations



## Dimensional drawing as an example



#### Drill pattern as an example





See enlarged drawings at the end of document

#### **Product specification**

- screw type terminal block, solderable, double solder pins
- direction of connection 90°
- · wire protector
- · color black
- with molded housing, screw brought down by hand (transport safety)





### **U** | Contact

We realize ideas

Data sheet Type 360291

Page 2/3

P/N 360291

2024/12/04 Version: Z

| VEISION. 2                           |
|--------------------------------------|
|                                      |
|                                      |
| 0.5 Nm                               |
| 4.4 lb-in                            |
| 3.5 mm                               |
| 1                                    |
| 1                                    |
| CTI 600                              |
|