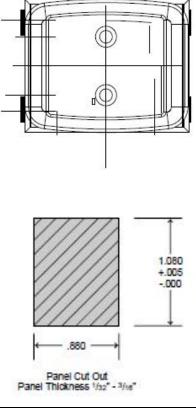

# Markings

Letters, numbers and symbols can be applied to rocker actuator

or to integral nylon bezel; see inside back cover for details. Mounting

Snap-in type panel mounting for ease of installation without additional mounting hardware.