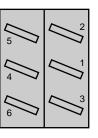

# Terminals

Style A - 1/4-inch quick-connect

NOTE 1. Furnished with one side of the lamp internally connected and a single lamp-terminal at the back of the switch.

OSLO

Phone (203) 272-2794 • Fax (203) 272-3492 • http://www.osloswitch.com

MADE IN U.S.A.