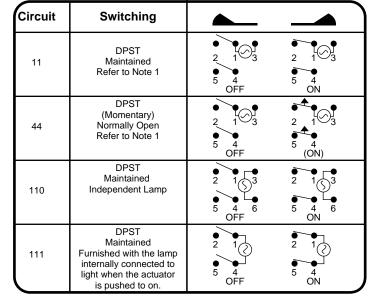

NOTE 1. Furnished with one side of the lamp internally connected and a single lamp-terminal at the back of the switch.

OSLO

Phone (203) 272-2794 • Fax (203) 272-3492 • http://www.osloswitch.com

MADE IN U.S.A.