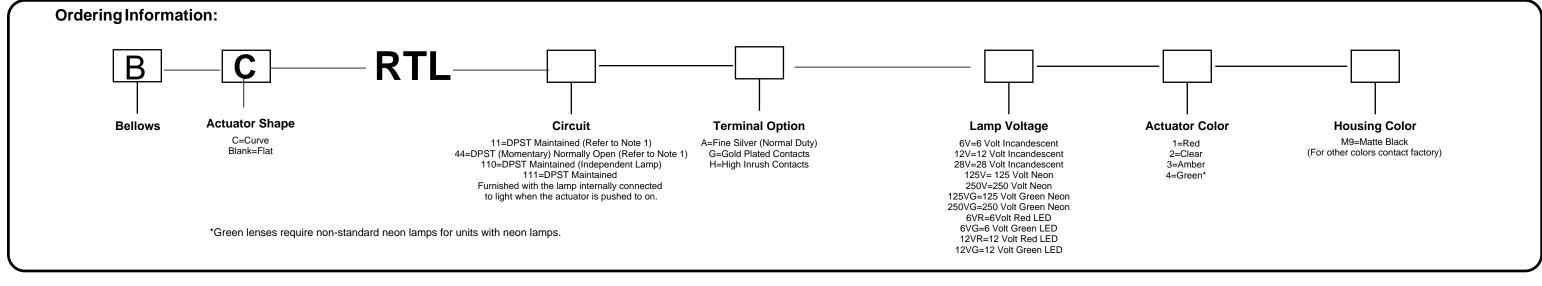

# **B - CRTL Series Lighted Double-pole Rocker Switches**

# Lamps

6, 12 and 28 volt incandescent lamps standard. 125 and 250 volt neon lamps standard.

# **Special Lamps**

Green neon 125 and 250 volt lamps. Consult factory.