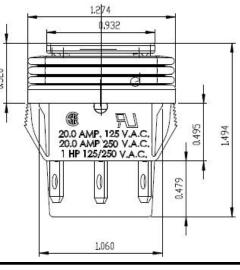

### **High Inrush**

125 Amp inrush capability (AgNi contacts). Positive action on/off available ..