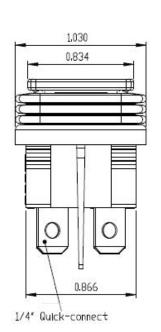

ed contacts).

### **High Inrush**

125 Amp inrush capability (AgNi contacts). Positive action on/off available ..

# Terminals

Style A - 1/4-inch quick-connect

# **Mechanical Features**

100,000 mechanical operations

# Lamps

6, 12 and 28 volt incandescent lamps standard. 125 and 250 volt neon lamps standard.

# **Special Lamps**

Green neon 125 and 250 volt lamps. Consult factory.

# LED Display

LED display options available.

# Markings

Letters, numbers and symbols can be applied to rocker actuator

or to integral nylon bezel; see inside back cover for details. Mounting

Snap-in type panel mounting for ease of installation without additional mounting hardware.



NOTE 1. Furnished with one side of the lamp internally connected and a single lamp-terminal at the back of the switch.



OSLO







Phone (203) 272-2794 • Fax (203) 272-3492 • http://www.osloswitch.com

MADE IN U.S.A.







Phone (203) 272-2794 • Fax (203) 272-3492 • http://www.osloswitch.com