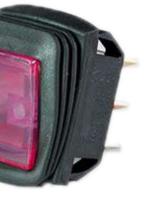

# **B - CRTL Series Lighted Double-pole Rocker Switches**

# Water & Dust Resistant

Designed to meet IP65