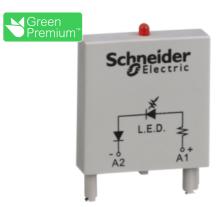

## LED indicator, SE Relays, general purpose relay accessory, 240 VAC/ VDC, red

70-ASML-240

| Main                  |                                                                                                  |  |
|-----------------------|--------------------------------------------------------------------------------------------------|--|
| Product Range         | Legacy                                                                                           |  |
| Product Type          | Signalling indicator                                                                             |  |
| Product Compatibility | socket 70-750 plug-in<br>socket 70-783 plug-in<br>socket 70-784 plug-in<br>socket 70-788 plug-in |  |

## Complementary

| [Ue] rated operational voltage | 240 V                        |
|--------------------------------|------------------------------|
| Local Signalling               | for coil powered 1 LED (red) |
| Width                          | 1.37 in (34.80 mm)           |
| Depth                          | 1.59 in (40.5 mm)            |

Product data sheet

70-ASML-240

Connections and Schema

**Connections and Wiring Diagrams** 