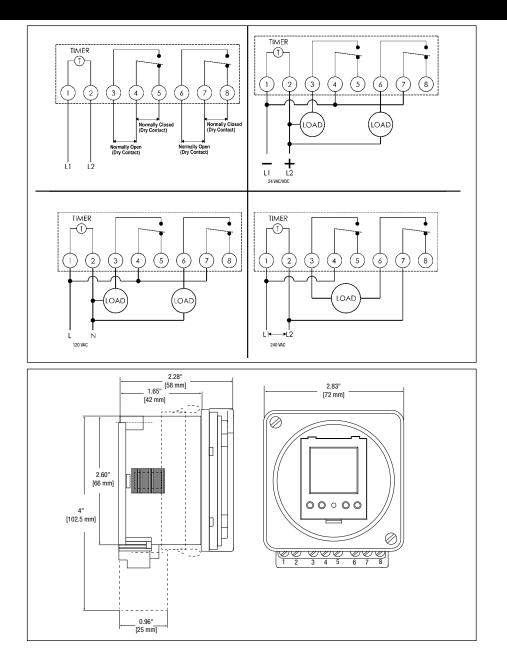

#### Diagrams

Screw terminals for #10 to #24 AWG Wire for surface and DIN rail mount

-13°F to 131°F (-25°C to 55°C) (limited display function at -13°F)

Limited 1 year

2.83" x 2.83" (72 mm x 72 mm)

24, 120, 240 VAC

2x SPDT Relay

1/2 HP, 120 VAC 1 HP. 240 VAC 16A, 277 VAC Resistive 12A, Ballast 120 VAC 8A, Ballast 240 VAC 720 VA, 240 VAC Pilot Duty 360 VA, 120 VAC Pilot Duty 600W, Tungsten 120 VAC 1000W, Tungsten 240 VAC