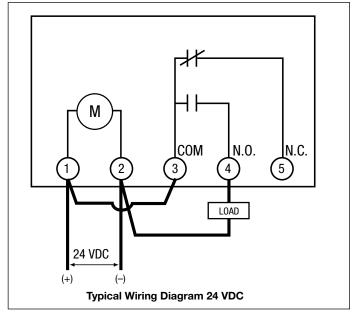

DC

#### **Specification**

Furnish and install a Grässlin FM1D50\_\_\_ 24-Hour/7-Day electronic time switch. This 1-circuit control shall have 24-Hour/7-Day programming. The timer shall also offer 25 ON and 25 OFF setpoint programs and include 2 preset block programs to allow a selection of any combination of days for different weekday schedules. The LCD shall display time-of-day in AM/PM or 24-Hour (military time) format and provide load status indication. Auto Daylight Saving Time adjustment provided. The time switch will be programmable to-the-minute and also offer a manual override for ON or OFF to the next scheduled event. The SPDT relay output will be rated for 16A Resistive @ 277 VAC. Reserve carryover of 3 years (non-replaceable, non-rechargeable battery).

## **Diagrams**