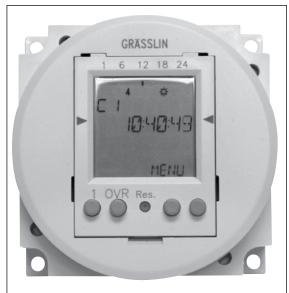

#### **One Channel Panel Mount**

The FM1D50 Series One Channel Electronic Time Switches are compact 24-Hour/7-Day modules with heavy-duty relay contacts for switching low or line voltage loads. The time switches are applicable for time-of-day control of pumps, fans, heaters, HVAC control circuits, lighting, machinery, and many other types of commercial, industrial, and agricultural equipment.

#### **Features**

- 24-Hour or 7-Day applications
- 50 setpoint programs
- 2 Preset adjustable block programs
- Easy-to-follow menu driven programming
- Manual override with status indication
- Battery backup
- Large LCD
- 7 Available Languages: English, German, French, Italian, Spanish, Portuguese, Dutch
- Auto daylight savings time feature