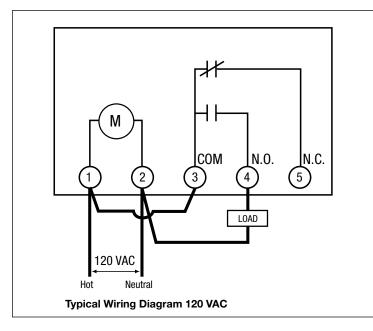

r DC

#### **Specification**

Furnish and install a Grässlin FM1D50\_\_\_ 24-Hour/7-Day electronic time switch. This 1-circuit control shall have 24-Hour/7-Day programming. The timer shall also offer 25 ON and 25 OFF setpoint programs and include 2 preset block programs to allow a selection of any combination of days for different weekday schedules. The LCD shall display time-of-day in AM/PM or 24-Hour (military time) format and provide load status indication. Auto Daylight Saving Time adjustment provided. The time switch will be programmable to-the-minute and also offer a manual override for ON or OFF to the next scheduled event. The SPDT relay output will be rated for 16A Resistive @ 277 VAC. Reserve carryover of 3 years (non-replaceable, non-rechargeable battery).

## **Diagrams**