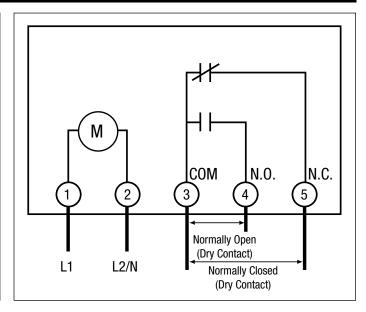

720 VA, 240 VAC Pilot Duty 360 VA, 120 VAC Pilot Duty 600W, Tungsten 120 VAC 1000W, Tungsten 240 VAC

N.C. Contact: 16A, 277 VAC Resistive

8A, 24 VDC

360 VA, 120 VAC Pilot Duty

Wiring Connections: ¼" quick connect terminals

## **Diagrams**