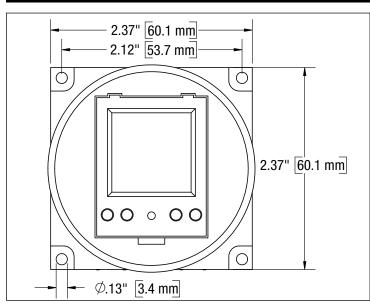

### **Ratings**

Size: 2.37" x 2.37" (60.1 mm x 60.1 mm)

Power Consumption: 4VA

Supply Voltage: 12, 24, 120, 240 VAC

Switch Rating: SPDT relay

N.O. Contact: 16A Resistive, 277 VAC

1/2 HP, 120 VAC 1 HP, 240 VAC 12A, Ballast 120 VAC 8A, Ballast 240 VAC 720 VA, 240 VAC Pilot