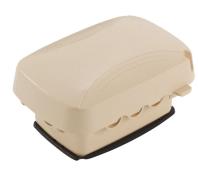

# Weather Proof Cover - Extra-Duty Plastic In-Use Weatherproof Cover, Single-Gang, Vrt/Hrz, 2.75" Beige

Item WP5100B

#### **TECHNICAL DATA**

| General                               |                                                                                 |
|---------------------------------------|---------------------------------------------------------------------------------|
| Model Number                          | WP5100B                                                                         |
| Description                           | Extra-Duty Plastic In-Use Weatherproof Cover, Single-Gang, Vrt/Hrz, 2.75" Beige |
| UPC Code                              | 078275145610                                                                    |
| Brand                                 | Intermatic                                                                      |
| Country of Origin (Intermatic)        | MEXICO                                                                          |
| Warranty Period                       | 1-Year limited                                                                  |
|                                       |                                                                                 |
| Mechanical Specifications             |                                                                                 |
| Number of Included Inserts            | 3                                                                               |
| Insert Types Included                 | WP17                                                                            |
| Hinge Direction                       | Vertical/Horizontal                                                             |
| Is Extra-Duty Rated                   | Yes                                                                             |
|                                       |                                                                                 |
| Dimensions                            |                                                                                 |
| Product Dimensions (H x W x D) in     | 6 1/3 x 4 2/3 x 2 3/4 in                                                        |
| Accepted Cord Size Max                | 2x14 AWG; 1x12 AWG                                                              |
| Вох Туре                              | Single                                                                          |
|                                       |                                                                                 |
| Material Specifications               |                                                                                 |
| Color                                 | Beige                                                                           |
| Weatherproof Cover Material           | UV Stabilized Plastic                                                           |
|                                       |                                                                                 |
| Packaging                             |                                                                                 |
| Shipping Weight (lbs)                 | 0.5                                                                             |
| Unit Carton Dimensions (H x W x L) in | 6.5 x 2.75 x 4.75 in                                                            |