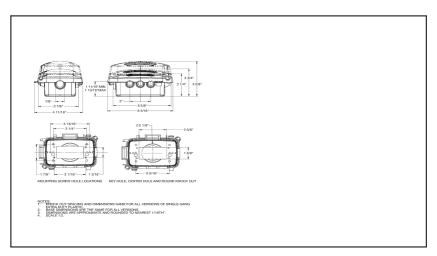

## **DRAWINGS AND DIAGRAMS**

#### **TECHNICAL DATA**

| General                               |                                                                                 |
|---------------------------------------|---------------------------------------------------------------------------------|
| Model Number                          | WP5100B                                                                         |
| Description                           | Extra-Duty Plastic In-Use Weatherproof Cover, Single-Gang, Vrt/Hrz, 2.75" Beige |
| UPC Code                              | 078275145610                                                                    |
| Brand                                 | Intermatic                                                                      |
| Country of Origin (Intermatic)        | MEXICO                                                                          |
| Warranty Period                       | 1-Year limited                                                                  |
|                                       |                                                                                 |
| Mechanical Specifications             |                                                                                 |
| Number of Included Inserts            | 3                                                                               |
| Insert Types Included                 | WP17                                                                            |
| Hinge Direction                       | Vertical/Horizontal                                                             |
| Is Extra-Duty Rated                   | Yes                                                                             |
|                                       |                                                                                 |
| Dimensions                            |                                                                                 |
| Product Dimensions (H x W x D) in     | 6 1/3 x 4 2/3 x 2 3/4 in                                                        |
| Accepted Cord Size Max                | 2x14 AWG; 1x12 AWG                                                              |
| Вох Туре                              | Single                                                                          |
|                                       |                                                                                 |
| Material Specifications               |                                                                                 |
| Color                                 | Beige                                                                           |
| Weatherproof Cover Material           | UV Stabilized Plastic                                                           |
|                                       |                                                                                 |
| Packaging                             |                                                                                 |
| Shipping Weight (lbs)                 | 0.5                                                                             |
| Unit Carton Dimensions (H x W x L) in | 6.5 x 2.75 x 4.75 in                                                            |