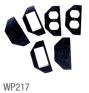

## **TECHNICAL DATA**

| General                               |                                                                  |
|---------------------------------------|------------------------------------------------------------------|
| Model Number                          | WP1220WC                                                         |
| Description                           | Plastic In-Use Weatherproof Cover, Double-Gang, Vrt, 2.25" White |
| UPC Code                              | 078275140080                                                     |
| Brand                                 | Intermatic                                                       |
| Country of Origin (Intermatic)        | MEXICO                                                           |
| Warranty Period                       | 1-Year limited                                                   |
|                                       |                                                                  |
| Mechanical Specifications             |                                                                  |
| Number of Included Inserts            | 6                                                                |
| Insert Types Included                 | WP217                                                            |
| Hinge Direction                       | Vertical                                                         |
| Is Extra-Duty Rated                   | No                                                               |
|                                       |                                                                  |
| Dimensions                            |                                                                  |
| Product Dimensions (H x W x D) in     | 5 1/2 x 5 x 2 1/4 in                                             |
| Accepted Cord Size Max                | 2x14 AWG; 1x12 AWG                                               |
| Вох Туре                              | Double                                                           |
|                                       |                                                                  |
| Material Specifications               |                                                                  |
| Color                                 | White                                                            |
| Weatherproof Cover Material           | UV Stabilized Plastic                                            |
|                                       |                                                                  |
| Packaging                             |                                                                  |
| Shipping Weight (lbs)                 | 0.559                                                            |
| Unit Carton Dimensions (H x W x L) in | 3.001 x 5.501 x 5.501 in                                         |
|                                       |                                                                  |
| Standards and Certifications          |                                                                  |
| UL Certification                      | UL                                                               |

## ACCESSORIES

WP217 Double-Gang Inserts (6)