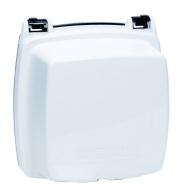

# Weather Proof Cover - Plastic In-Use Weatherproof Cover, Double-Gang, Vrt, 2.25" White

Item WP1220WC

### **FEATURES**

- Complies with 2020 NEC Article 314.15 for damp and wet locations
- ► UL Certified for Type 3R outdoor enclosures
- Meets requirements for cold impact testing: -60° F (-51° C)
- ► Heavy-duty UV stabilized polycarbonate cover, mounting base and inserts
- ▶ 1/8" (3 mm) thick neoprene gasket with slits for mounting screws
- Six inserts provided with all models that allow each model to meet multiple installations (up to 70 configurations)
- Max cord size: (2) #14 AWG or (1) #12 AWG, WP1250 (2) #14 AWG or (1) #10 AWG
- ► Warranty: 1-year limited

## **TECHNICAL DATA**

| General                               |                                                                  |
|---------------------------------------|------------------------------------------------------------------|
| Model Number                          | WP1220WC                                                         |
| Description                           | Plastic In-Use Weatherproof Cover, Double-Gang, Vrt, 2.25" White |
| UPC Code                              | 078275140080                                                     |
| Brand                                 | Intermatic                                                       |
| Country of Origin (Intermatic)        | MEXICO                                                           |
| Warranty Period                       | 1-Year limited                                                   |
|                                       |                                                                  |
| Mechanical Specifications             |                                                                  |
| Number of Included Inserts            | 6                                                                |
| Insert Types Included                 | WP217                                                            |
| Hinge Direction                       | Vertical                                                         |
| Is Extra-Duty Rated                   | No                                                               |
|                                       |                                                                  |
| Dimensions                            |                                                                  |
| Product Dimensions (H x W x D) in     | 5 1/2 x 5 x 2 1/4 in                                             |
| Accepted Cord Size Max                | 2x14 AWG; 1x12 AWG                                               |
| Вох Туре                              | Double                                                           |
|                                       |                                                                  |
| Material Specifications               |                                                                  |
| Color                                 | White                                                            |
| Weatherproof Cover Material           | UV Stabilized Plastic                                            |
|                                       |                                                                  |
| Packaging                             |                                                                  |
| Shipping Weight (lbs)                 | 0.559                                                            |
| Unit Carton Dimensions (H x W x L) in | 3.001 x 5.501 x 5.501 in                                         |
|                                       |                                                                  |
| Standards and Certifications          |                                                                  |
| UL Certification                      | UL                                                               |