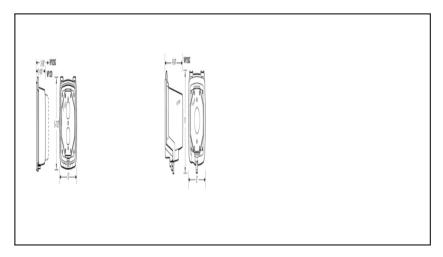

## **TECHNICAL DATA**

| General                               |                                                                  |
|---------------------------------------|------------------------------------------------------------------|
| Model Number                          | WP1220WC                                                         |
| Description                           | Plastic In-Use Weatherproof Cover, Double-Gang, Vrt, 2.25" White |
| UPC Code                              | 078275140080                                                     |
| Brand                                 | Intermatic                                                       |
| Country of Origin (Intermatic)        | MEXICO                                                           |
| Warranty Period                       | 1-Year limited                                                   |
|                                       |                                                                  |
| Mechanical Specifications             |                                                                  |
| Number of Included Inserts            | 6                                                                |
| Insert Types Included                 | WP217                                                            |
| Hinge Direction                       | Vertical                                                         |
| Is Extra-Duty Rated                   | No                                                               |
|                                       |                                                                  |
| Dimensions                            |                                                                  |
| Product Dimensions (H x W x D) in     | 5 1/2 x 5 x 2 1/4 in                                             |
| Accepted Cord Size Max                | 2x14 AWG; 1x12 AWG                                               |
| Вох Туре                              | Double                                                           |
|                                       |                                                                  |
| Material Specifications               |                                                                  |
| Color                                 | White                                                            |
| Weatherproof Cover Material           | UV Stabilized Plastic                                            |
|                                       |                                                                  |
| Packaging                             |                                                                  |
| Shipping Weight (lbs)                 | 0.559                                                            |
| Unit Carton Dimensions (H x W x L) in | 3.001 x 5.501 x 5.501 in                                         |
|                                       |                                                                  |
| Standards and Certifications          |                                                                  |
| UL Certification                      | UL                                                               |

### DRAWINGS AND DIAGRAMS