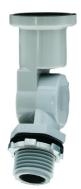

## Photocontrol - Swivel Arm Accessory for EK4136S, K4100 Series Stem Mount Photocontrols

Item K42-SW-A

## **TECHNICAL DATA**

| General                               |                                                                         |
|---------------------------------------|-------------------------------------------------------------------------|
| Model Number                          | K42-SW-A                                                                |
| Description                           | Swivel Arm Accessory for EK4136S, K4100 Series Stem Mount Photocontrols |
| UPC Code                              | 078275124998                                                            |
| Brand                                 | Intermatic                                                              |
| Country of Origin (Intermatic)        | MEXICO                                                                  |
| Warranty Period                       | 1-Year limited                                                          |
|                                       |                                                                         |
| Packaging                             |                                                                         |
| Shipping Weight (lbs)                 | 0.085                                                                   |
| Unit Carton Dimensions (H x W x D) in | 0.5 x 4 x 5 in                                                          |
|                                       |                                                                         |
| Standards and Certifications          |                                                                         |