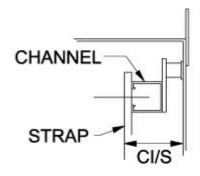

#### How to Order

- Each enclosure requires one bracket assembly kit and the required number of straps (Strap Part No. corresponds to enclosure dimension "A" and is mounted parallel to same, Bracket Part No. corresponds to enclosure dimension "B" and is mounted parallel to same).
- Example: For a PJ864L enclosure, order one 14B6 bracket assembly and a minimum of one 14B8 terminal strap kits. Additional terminal strap kits will provide additional mounting space.

# **Detail A**

| Single Strap |       | Usable         | Bracket (Pair) |       |       |       |      | Fits PJ              |
|--------------|-------|----------------|----------------|-------|-------|-------|------|----------------------|
| Part No.     | L     | Mounting Space | Part No.       | W     | Α     | В     | С    | Enclosure            |
| 14S8         | 6.19  | 4.30           | 14B6           | 6.00  | 5.00  | 4.25  | 1.55 | PJ864 <sup>1</sup>   |
| 14S10        | 8.19  | 6.30           | 14B8           | 8.00  | 7.00  | 6.25  | 1.55 | PJ1086 <sup>1</sup>  |
| 14S12        | 10.19 | 8.30           | 14B10          | 10.00 | 9.00  | 8.25  | 2.79 | PJ12106 <sup>1</sup> |
| 14S14        | 12.19 | 10.30          | 14B12          | 12.00 | 11.00 | 10.25 | 2.79 | PJ14126 <sup>1</sup> |
| 14S16        | 14.19 | 12.30          | 14B14          | 14.00 | 13.00 | 12.25 | 2.79 | PJ16148 <sup>1</sup> |