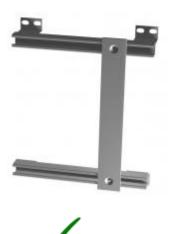

## **Bracket Assembly**

- Each kit consists of two brackets.
- "C" channel construction provides easy alignment of terminal straps.

## **Terminal Strap**

- 1.5" wide x 0.187" thick steel.
- Each strap includes spring locking hardware.
- Countersunk holes in straps provide extra terminal mounting space.