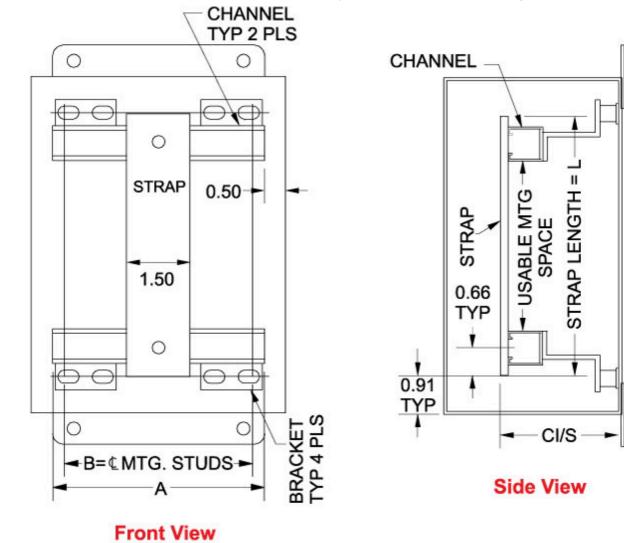

## **Bracket Assembly**

- Each kit consists of two brackets.
- "C" channel construction provides easy alignment of terminal straps.

## **Terminal Strap**

- 1.5" wide x 0.187" thick steel.
- Each strap includes spring locking hardware.
- Countersunk holes in straps provide extra terminal mounting space.

#### How to Order

- Each enclosure requires one bracket assembly kit and the required number of straps (Strap Part No. corresponds to enclosure dimension "A" and is mounted parallel to same, Bracket Part No. corresponds to enclosure dimension "B" and is mounted parallel to same).
- Example: For a PJ864L enclosure, order one 14B6 bracket assembly and a minimum of one 14B8 terminal strap kits. Additional terminal strap kits will provide additional mounting space.

# **Detail A**

| Single Strap |       | Usable         | Bracket (Pair) |       |       |       |      | Fits PJ              |
|--------------|-------|----------------|----------------|-------|-------|-------|------|----------------------|
| Part No.     | L     | Mounting Space | Part No.       | W     | Α     | В     | С    | Enclosure            |
| 14S8         | 6.19  | 4.30           | 14B6           | 6.00  | 5.00  | 4.25  | 1.55 | PJ864 <sup>1</sup>   |
| 14S10        | 8.19  | 6.30           | 14B8           | 8.00  | 7.00  | 6.25  | 1.55 | PJ1086 <sup>1</sup>  |
| 14S12        | 10.19 | 8.30           | 14B10          | 10.00 | 9.00  | 8.25  | 2.79 | PJ12106 <sup>1</sup> |
| 14S14        | 12.19 | 10.30          | 14B12          | 12.00 | 11.00 | 10.25 | 2.79 | PJ14126 <sup>1</sup> |
| 14S16        | 14.19 | 12.30          | 14B14          | 14.00 | 13.00 | 12.25 | 2.79 | PJ16148 <sup>1</sup> |