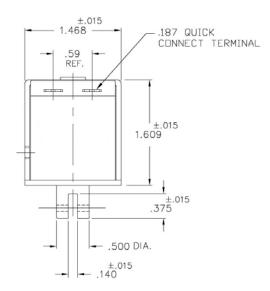

## Size: 1.61" L x 1.31" W x 1.47" H

## ALL PRODUCTS ARE ROHS COMPLIANT







## Solenoid shown energized with plunger fully seated

| Part No.     | Duty Cycle   | Voltage         | Resistance<br>(Ω) ± 10% | Max On<br>Time | Power<br>Seated<br>(VA) | Current<br>Seated<br>(A) |
|--------------|--------------|-----------------|-------------------------|----------------|-------------------------|--------------------------|
| B22-1-M-36   | Continuous   | 120 VAC / 60 Hz | 107.0                   | 8              | 12                      | 0.16                     |
| B22-501-M-36 | Intermittent | 120 VAC / 60 Hz | 40.5                    | 3 Mins         | 40                      | 0.55                     |
| B22-2-M-36   | Continuous   | 240 VAC / 60 Hz | 433.0                   | 8              | 12                      | 0.09                     |
| B22-502-M-3