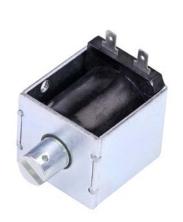

## Solenoid shown energized with plunger fully seated

| Part No.     | Duty Cycle   | Voltage         | Resistance<br>(Ω) ± 10% | Max On<br>Time | Power<br>Seated<br>(VA) | Current<br>Seated<br>(A) |
|--------------|--------------|-----------------|-------------------------|----------------|-------------------------|--------------------------|
| B22-1-M-36   | Continuous   | 120 VAC / 60 Hz | 107.0                   | 8              | 12                      | 0.16                     |
| B22-501-M-36 | Intermittent | 120 VAC / 60 Hz | 40.5                    | 3 Mins         | 40                      | 0.55                     |
| B22-2-M-36   | Continuous   | 240 VAC / 60 Hz | 433.0                   | 8              | 12                      | 0.09                     |
| B22-502-M-36 | Intermittent | 240 VAC / 60 Hz | 163.0                   | 3 Mins         | 40                      | 0.36                     |