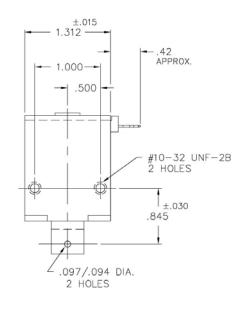

## Size: 1.61" L x 1.31" W x 1.47" H

## ALL PRODUCTS ARE ROHS COMPLIANT







## Solenoid shown energized with plunger fully seated

| Part No.     | Duty Cycle   | Voltage         | Resistance<br>(Ω) ± 10% | Max On<br>Time | Power<br>Seated<br>(VA) | Current<br>Seated<br>(A) |
|--------------|--------------|-----------------|-------------------------|----------------|-------------------------|--------------------------|
| B22-1-M-36   | Continuous   | 120 VAC / 60 Hz | 107.0                   | 8              | 12                      | 0.16                     |
| B22-501-M-36 | Intermittent | 120 VAC / 60 Hz | 40.5                    | 3 Mins         | 40                      | 0.55                     |
| B22-2-M-36   | Continuous   | 240 VAC / 60 Hz | 433.0                   | 8              | 12                      | 0.09                     |
| B22-502-M