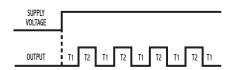

### **OPERATION**

When power is applied, the OFF time begins. Upon completion of the OFF time, the load energizes and the ON time begins. Upon completion of the ON time, the load de-energizes and one cycle is complete. This OFF/ON cycling continues until the voltage is removed. THE OFF TIME ALWAYS EQUALS THE ON TIME.

Flasher Solid-State Output