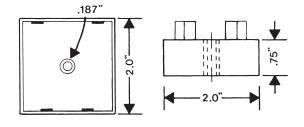

### **OPERATION**

When power is applied, the OFF time begins. Upon completion of the OFF time, the load energizes and the ON time begins. Upon completion of the ON time, the load de-energizes and one cycle is complete. This OFF/ON cycling continues until the voltage is removed. THE OFF TIME ALWAYS EQUALS THE ON TIME.





Flasher Solid-State Output

## **WIRING**



# **DIMENSIONS** (INCHES)



### **MODEL NUMBER**

| MODEL NUMBER                        | TSL |  | A |  | С |      |
|-------------------------------------|-----|--|---|--|---|------|
| SUPPLY VOLTAGE                      |     |  |   |  |   |      |
| 24 VAC                              | 24  |  |   |  |   |      |
| 120 VAC                             | 120 |  |   |  |   |      |
| TYPE OF OPERATION                   |     |  |   |  |   |      |
| Fixed F                             |     |  |   |  |   |      |
| External Resistor Adjustable; R     |     |  |   |  |   |      |
| See page 73 for resistor selection. |     |  |   |  |   |      |
| FLASH RATE                          |     |  |   |  |   |      |
| 75 per Minute                       |     |  |   |  |   |      |
| 90 per Minute                       |