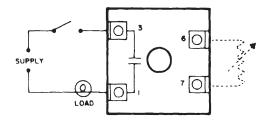

### **OPERATION**

When power is applied, the OFF time begins. Upon completion of the OFF time, the load energizes and the ON time begins. Upon completion of the ON time, the load de-energizes and one cycle is complete. This OFF/ON cycling continues until the voltage is removed. THE OFF TIME ALWAYS EQUALS THE ON TIME.





Flasher Solid-State Output

## **WIRING**



# **DIMENSIONS** (INCHES)



### **MODEL NUMBER**

| MODEL NUMBER                        | TSL |  | A |  | С |      |
|-------------------------------------|-----|--|---|--|---|------|
| SUPPLY VOLTAGE                      |     |  |   |  |   |      |
| 24 VAC                              | 24  |  |   |  |   |      |
| 120 VAC                             | 120 |  |   |  |   |      |
| TYPE OF OPERATION                   |     |  |   |  |   |      |
| Fixed F                             |     |  |   |  |   |      |
| External Resistor Adjustable; R     |     |  |   |  |   |      |
| See page 73 for resistor selection. |     |  |   |  |   |      |
| FLASH RATE                          |     |  |   |  |   |      |
| 75 per Minute                       |     |  |   |  |   |      |
| 90 per M