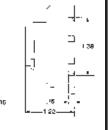

#### SURFACE MOUNTED— RB-08

Recommended for use with all 8 pin octal plug-in devices. UL Recognized and CSA Certified for 10 Amps @ 600 VAC. The molded thermoplastic base has brass, nickel plated inserts with #6-32 steel, nickel plated screws.