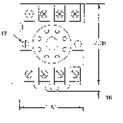

# DIN RAIL/SURFACE MOUNTED-PF113A

Recommended for use with all 11 pin magnal plug-in devices. UL Recognized and CSA certified for 10 Amps @ 300 VAC. The molded polycarbonate base has brass, nickel plated inserts with #6-40 steel, nickel plated screws and captive self lifting terminal clamps.