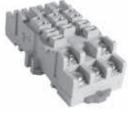

# SURFACE MOUNTED— RB-11

Recommended for use with all 11-pin magnal plug-in devices. UL Recognized and CSA certified for 10 Amp @ 300 VAC. The molded thermoplastic base has brass, nickel plated inserts with #6-32 steel, nickel plated screws.

#### SURFACE MOUNTED-70-463-1

Recommended for use with all 0.187 blade 11 Pin Square base plug-in devices. UL Recognized and CSA Certified for 10 Amps @ 300 VAC. The molded thermoplastic base has brass, nickel plated inserts with #6-32 steel, nickel plated screws.