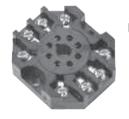

#### SURFACE MOUNTED— RB-08

Recommended for use with all 8 pin octal plug-in devices. UL Recognized and CSA Certified for 10 Amps @ 600 VAC. The molded thermoplastic base has brass, nickel plated inserts with #6-32 steel, nickel plated screws.