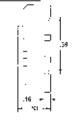

### DIN RAIL/SURFACE MOUNTED-PYF14A

Recommended for use with all 14 pin multi-contact square base devices. UL Recognized and CSA Certified for 5 Amps @ 300 VAC. The molded polycarbonate base has brass, nickel plated inserts with #4-40 steel, nickel plated screws and captive self-lifting terminal clamps.