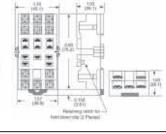

### DIN RAIL/SURFACE MOUNTED-PYF14A

Recommended for use with all 14 pin multi-contact square base devices. UL Recognized and CSA Certified for 5 Amps @ 300 VAC. The molded polycarbonate base has brass, nickel plated inserts with #4-40 steel, nickel plated screws and captive self-lifting terminal clamps.