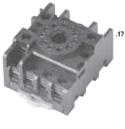

# DIN RAIL/SURFACE MOUNTED-0T-08

DIN Rail mount. Recommended for use with all 8 pin octal plugin devices. UL Recognized and CSA Certified for 10 Amps @ 600 VAC. The molded thermoplastic base has brass, nickel plated inserts with #6-32 nickel plated screws.

#### DIN RAIL/SURFACE MOUNTED-PF083A

Recommended for use with all 8 pin octal plug-in devices. UL Recognized and CSA Certified for 10 Amps @ 300 VAC. The molded polycarbonate base has brass, nickel plated inserts with #6-40 steel, nickel plated screws and captive self-lifting terminal clamps.