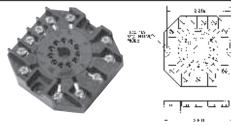

# SURFACE MOUNTED— RB-11

Recommended for use with all 11-pin magnal plug-in devices. UL Recognized and CSA certified for 10 Amp @ 300 VAC. The molded thermoplastic base has brass, nickel plated inserts with #6-32 steel, nickel plated screws.