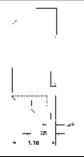

# DIN RAIL/SURFACE MOUNTED-PF113A

Recommended for use with all 11 pin magnal plug-in devices. UL Recognized and CSA certified for 10 Amps @ 300 VAC. The molded polycarbonate base has brass, nickel plated inserts with #6-40 steel, nickel plated screws and captive self lifting terminal clamps.