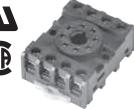

# DIN RAIL/SURFACE MOUNTED-0T-08

DIN Rail mount. Recommended for use with all 8 pin octal plugin devices. UL Recognized and CSA Certified for 10 Amps @ 600 VAC. The molded thermoplastic base has brass, nickel plated inserts with #6-32 nickel plated screws.