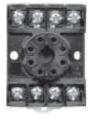

# DIN RAIL/SURFACE MOUNTED-0T-08

DIN Rail mount. Recommended for use with all 8 pin octal plugin devices. UL Recognized and CSA Certified for 10 Amps @ 600 VAC. The molded thermoplastic base has brass, nickel plated inserts with #6-32 nickel plated screws.