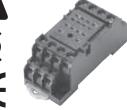

#### DIN RAIL/SURFACE MOUNTED-PF083A

Recommended for use with all 8 pin octal plug-in devices. UL Recognized and CSA Certified for 10 Amps @ 300 VAC. The molded polycarbonate base has brass, nickel plated inserts with #6-40 steel, nickel plated screws and captive self-lifting terminal clamps.