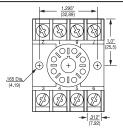

# SURFACE MOUNTED— RB-11

Recommended for use with all 11-pin magnal plug-in devices. UL Recognized and CSA certified for 10 Amp @ 300 VAC. The molded thermoplastic base has brass, nickel plated inserts with #6-32 steel, nickel plated screws.