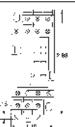

#### SURFACE MOUNTED-70-463-1

Recommended for use with all 0.187 blade 11 Pin Square base plug-in devices. UL Recognized and CSA Certified for 10 Amps @ 300 VAC. The molded thermoplastic base has brass, nickel plated inserts with #6-32 steel, nickel plated screws.