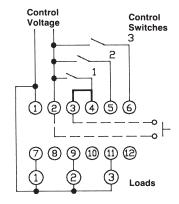

### **WIRING**

The alternating action is initiated by the control switch between terminals 2 and 4 when the factory installed jumper is in place between terminals 3 and 4. The alternating action may be initiated externally by removing the factory installed jumper between terminals 3 and 4 and placing an isolated normally open switch between terminals 2 and 3. The alternating action will occur each time this isolated switch is closed and then re-opened.