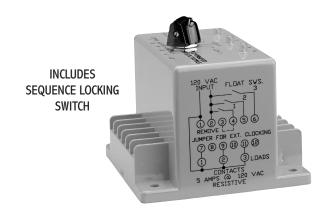

#### OPERATION

The **ARA-120-AJE** is a special function **TRIPLEXOR** designed for three load installations. This model has a field selection switch that is used to lock the Alternating Relay into a desired sequence. The ARA-120-AJE has the option of automatically alternating on each load cycle or by external clocking. This Alternating Relay also allows for additional loads to run in the event of excess load requirements.

A four position **ROTARY SWITCH** has been incorporated to permit field selection of the sequence that is to be maintained. The selection switch has the following positions:

- Normal Normal operation as a Triplexor
- **Lock 1** Locks in sequence 1-2-3; No alternation will occur while in this position.
- Lock 2 Locks in sequence 2-3-1; No alternation will occur while in this position.
- **Lock 3** Locks in sequence 3-1-2; No alternation will occur while in this position.