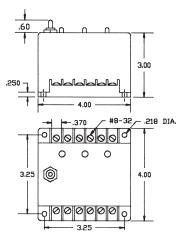

| WEIGHT          | 17 oz.                           |                                                                    |  |



# Triplexor Alternating Relay

### **ORDERING INFORMATION**

| MODEL NUMBER | DESCRIPTION       |
|--------------|-------------------|
| ARA-120-AJE  | Alternating Relay |

## **DIMENSIONS** (INCHES)



### **WIRING**